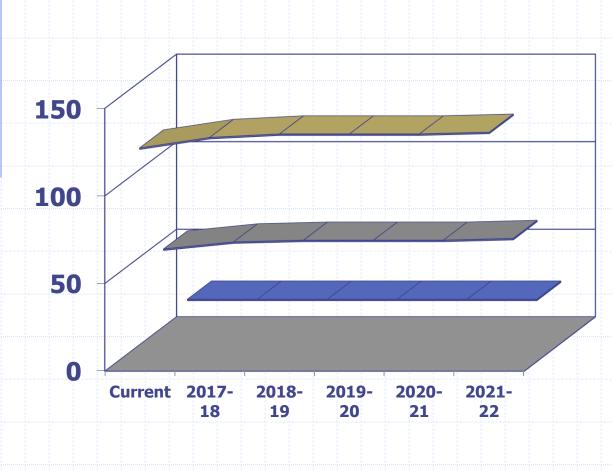

## Enrollment by Program

The following page details full-time and part-time enrollment by program.

All programs are accessed by students at the main campus, although portions of each program may be accessed through off-campus centers or the internet.