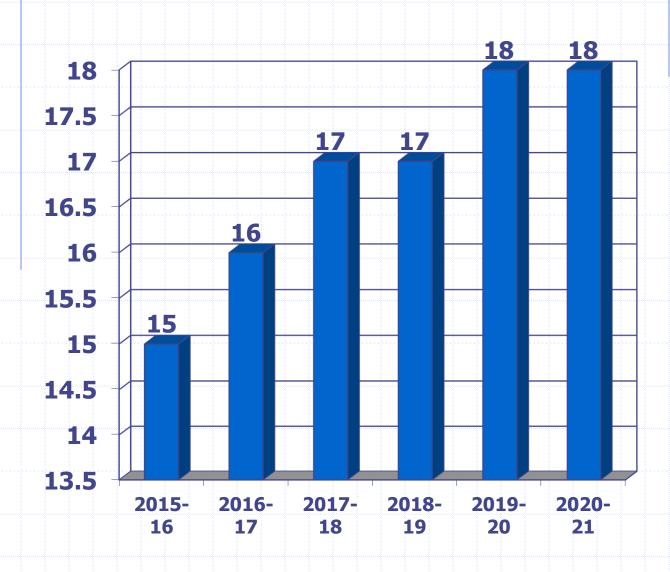

## Enrollment by Program

The following page details full-time and part-time enrollment by program.

All programs are accessed by students at the main campus, although portions of each program may be accessed through off-campus centers or the internet.