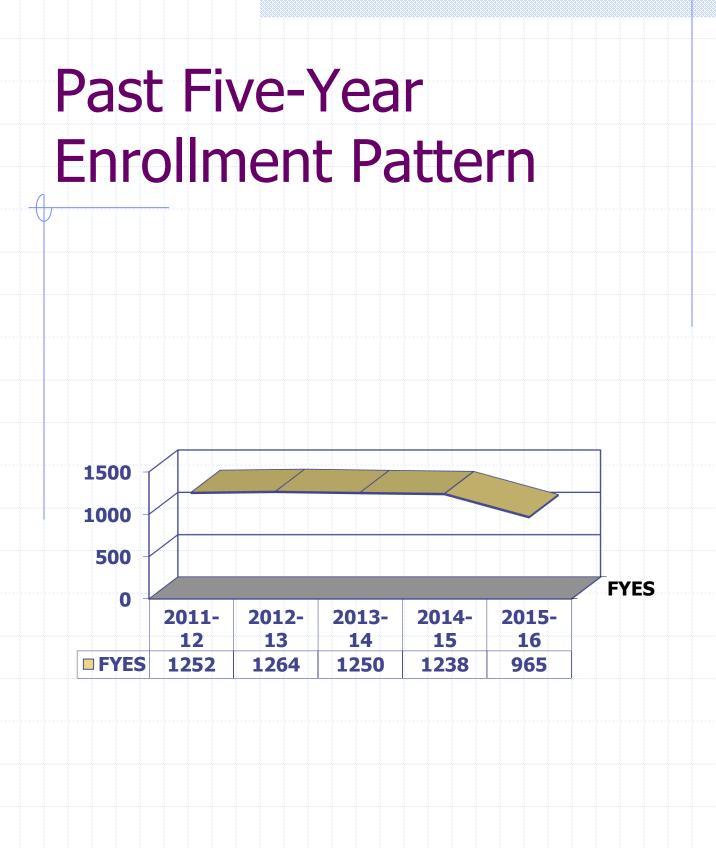

|      |          |           |           |          |            |        |  |  |  |  |  | Gra  | and Tota | al: | 2122    | 2  | 268    | 3   |  | 239     | )    |  |





# Staff to Student Ratios



# **Future Staffing Needs**

Minimal to none additional instructional staffing needs are expected.



#### All Staff Instructional Staff Administrative Staff

# **Class Size**

 $\left( \right)$ 



#### Average Class Size

#### **Facility Assessment**

Our most recent facilities assessment report is available at: <u>https://www.montcalm.edu/wp-</u> <u>content/uploads/2011/08/2016-MCC-</u> <u>Facililty-Condition-Report.pdf</u>

## **Utilization Rates**

A recent review of programming provided the following classroom utilization rates:



# **Campus Capacity**

Montcalm Community College's primary campus is located on 220 acres in west central Michigan. This site is adequate for all campus expansions anticipated during the next five years.



# **Campus Capaci