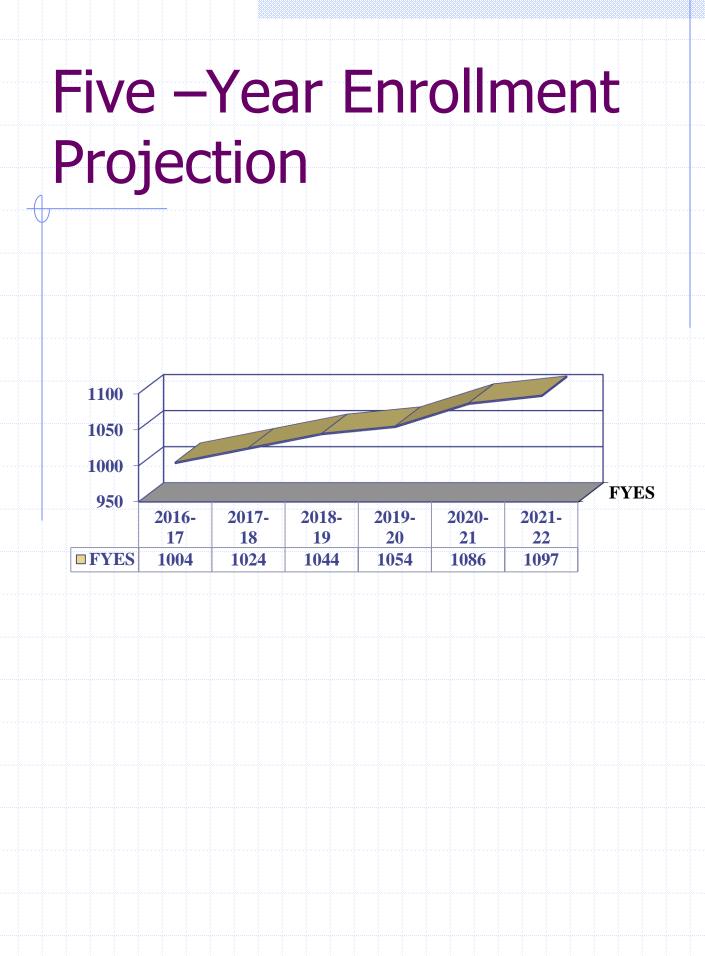

|      |          |           |           |          |            |        |  |  |  |  |  | Gra  | and Tota | al: | 2122    | 2  | 268    | 3   |  | 239     | )    |  |





# Staff to Student Ratios



# **Future Staffing Needs**

Minimal to none additional instructional staffing needs are expected.



#### All Staff Instructional Staff Administrative Staff

# **Class Size**

 $\left( \right)$ 



#### Average Class Size

#### **Facility Assessment**

Our most recent facilities assessment report is available at: <u>https://www.montcalm.edu/wp-</u> <u>content/uploads/2011/08/2016-MCC-</u> <u>Facililty-Condition-Report.pdf</u>

## **Utilization Rates**

A recent review of programming provided the following classroom utilization rates:



# **Campus Capacity**

Montcalm Community College's primary campus is located on 220 acres in west central Michigan. This site is adequate for all campus expansions anticipated during the next five years.



# **Campus Capa