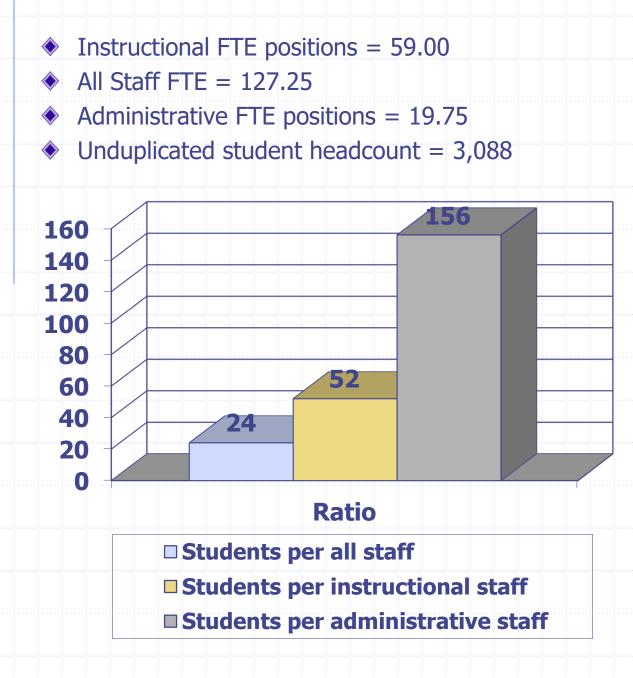

|      |          |           |           |          |            |        |  |  |  |  |  | Gra  | and Tota | al: | 2122    | 2  | 268    | 3   |  | 239     | )    |  |





# Staff to Student Ratios



# **Future Staffing Needs**

Minimal to none additional instructional staffing needs are expected.



#### All Staff Instructional Staff Administrative Staff

# **Class Size**

 $\left( \right)$ 



#### Average Class Size

#### **Facility Assessment**

Our most recent facilities assessment report is available at: <u>https://www.montcalm.edu/wp-</u> <u>content/uploads/2011/08/2016-MCC-</u> <u>Facililty-Condition-Report.pdf</u>

## **Utilization Rates**

A recent review of programming provided the following classroom utilization rates:



# **Campus Capacity**

Montcalm Community College's primary campus is located on 220 acres in west central Michigan. This site is adequate for all campus expansions anticipated during the next five years.



# **Campus Capacity**

Montcalm Community Coll