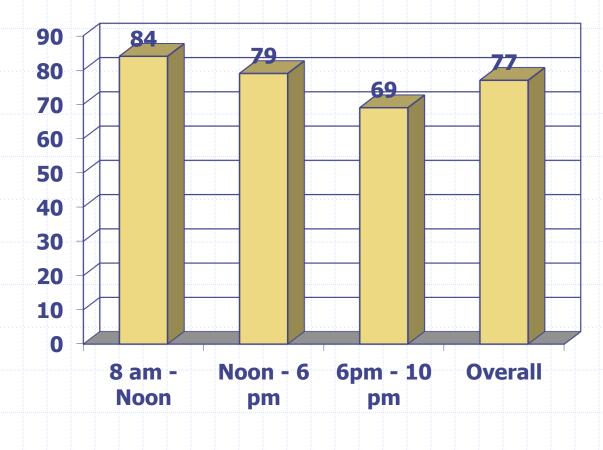

# **Economic Impact**

Historically, over the last three years, more than 84% of Montcalm Community College graduates are employed within one year of graduation. In addition, hundreds of area citizens acquire and enhance workplace skills each year through our credit, non-credit and customized training programs. The direct and indirect impact of these citizen success stories on the economy of west central Michigan is dramatic.